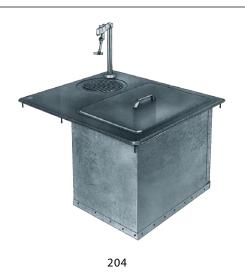

### Models

- 204 Water and ice station with glass filler
- 204P Water and ice station with pitcher filler

### Standard Features

- Top is 18-gauge stainless steel with raised die stamped opening
- · Chrome plated wire strainer
- Glass filler is 9.5" high
- Pitcher filler is 13.5" high
- One-piece 20-gauge stainless steel lift-off cover with handle
- Liner of ice bin is high-impact ABS plastic with coved corners
- 1" diameter drain plumbed out the bottom
- High density environmentally friendly, Kyoto Protocol Compliant, Non ODP (Ozone Depletion Potential), Non GWP (Global Warming Potential) polyurethane foam throughout unit
- Exterior tank is made of galvanized steel

## Specifications

Top is 18-gauge stainless steel, has 1.37" (3.49cm) overhang all around. Glass filler is 9.5" (24.1cm) high, over die-stamped drain opening fitted with chrome-plated wire strainer. Pitcher filler is 13.5" (34.3cm) high, over die-stamped drain opening fitted with chrome-plated wire strainer. Ice bin opening is die-stamped with .19" (.48cm) raised edges, measures 15.12" x 10.5" (38.4cm x 26.7cm), has one-piece 20-gauge stainless steel lift-off cover.